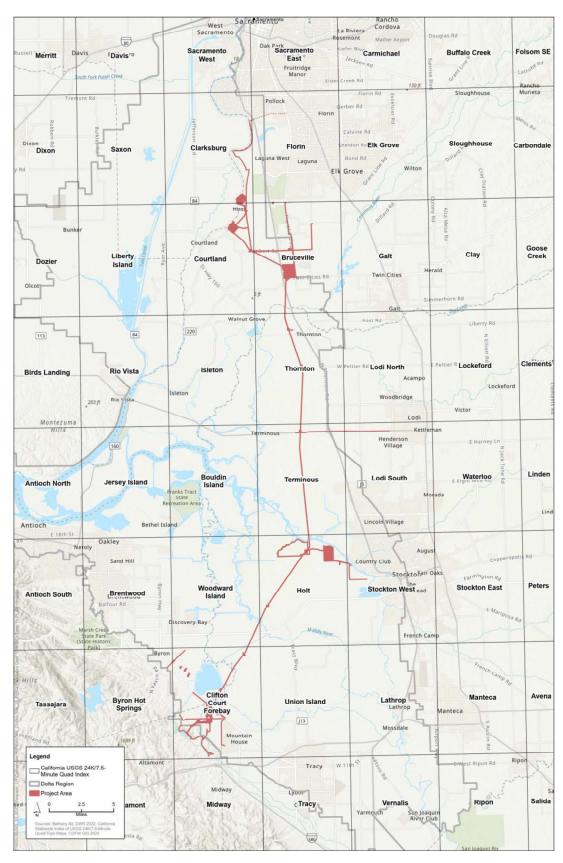

Sacramento, CA 95814 Contact: Marcus Yee

**Project Location** (include county): Counties of Alameda, Contra Costa, Sacramento, San Joaquin, Solano, and Yolo (please also see attached map Figure 3-2 from Chapter 3 of the Final EIR and information provided in the Lead Agency's NOD).

Figure 1. Project Location - Delta Conveyance Project