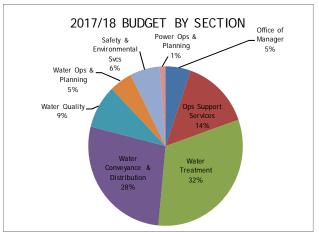

## **O&M BUDGET BY SECTION**

|                                      | 2015/16     | 2016/17     | Change from | 2017/18     | Change from | Personnel Budget |       |       |
|--------------------------------------|-------------|-------------|-------------|-------------|-------------|------------------|-------|-------|
|                                      | Budget      | Proposed    | 2015/16     | Proposed    | 2016/17     | 15/16            | 16/17 | 17/18 |
| Office of the Manager                | 12,769,300  | 11,545,500  | (1,223,700) | 11,821,100  | 275,600     | 20               | 19    | 19    |
| Operations Support Services          | 32,292,800  | 31,679,200  | (613,600)   | 32,226,800  | 547,600     | 153              | 161   | 161   |
| Water Treatment                      | 75,815,600  | 72,628,500  | (3,187,000) | 73,587,600  | 959,100     | 275              | 273   | 273   |
| Water Conveyance and<br>Distribution | 57,196,000  | 60,980,100  | 3,784,100   | 61,758,500  | 778,300     | 267              | 271   | 271   |
| Water Quality                        | 20,409,400  | 19,512,800  | (896,600)   | 19,719,100  | 206,200     | 95               | 93    | 93    |
| Water Operations and Planning        | 10,691,300  | 10,654,200  | (37,100)    | 10,778,600  | 124,400     | 43               | 43    | 43    |
| Safety and Environmental Svcs        | 14,342,800  | 13,813,000  | (529,700)   | 13,962,500  | 149,500     | 54               | 55    | 55    |
| Power Operations and Planning        | 2,943,200   | 2,756,700   | (186,500)   | 2,792,700   | 36,000      | 11               | 11    | 11    |
| Total O&M                            | 226,460,300 | 223,570,100 | (2,890,100) | 226,646,800 | 3,076,700   | 917              | 926   | 926   |