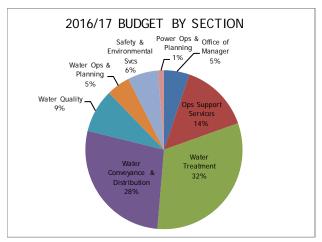

## **O&M BUDGET BY SECTION**

|                                      | 2015/16     | 2016/17     | Change from | 2017/18     | Change from | Personnel Budget |       |       |
|--------------------------------------|-------------|-------------|-------------|-------------|-------------|------------------|-------|-------|
|                                      | Budget      | Proposed    | 2015/16     | Proposed    | 2016/17     | 15/16            | 16/17 | 17/18 |
| Office of the Manager                | 12,769,300  | 11,545,500  | (1,223,700) | 11,821,100  | 275,600     | 20               | 19    | 19    |
| Operations Support Services          | 32,292,800  | 31,679,200  | (613,600)   | 32,226,800  | 547,600     | 153              | 161   | 161   |
| Water Treatment                      | 75,815,600  | 72,628,500  | (3,187,000) | 73,587,600  | 959,100     | 275              | 273   | 273   |
| Water Conveyance and<br>Distribution | 57,196,000  | 60,980,100  | 3,784,100   | 61,758,500  | 778,300     | 267              | 271   | 271   |
| Water Quality                        | 20,409,400  | 19,512,800  | (896,600)   | 19,719,100  | 206,200     | 95               | 93    | 93    |
| Water Operations and Planning        | 10,691,300  | 10,654,200  | (37,100)    | 10,778,600  | 124,400     | 43               | 43    | 43    |
| Safety and Environmental Svcs        | 14,342,800  | 13,813,000  | (529,700)   | 13,962,500  | 149,500     | 54               | 55    | 55    |
| Power Operations and Planning        | 2,943,200   | 2,756,700   | (186,500)   | 2,792,700   | 36,000      | 11               | 11    | 11    |
| Total O&M                            | 226,460,300 | 223,570,100 | (2,890,100) | 226,646,800 | 3,076,700   | 917              | 926   | 926   |