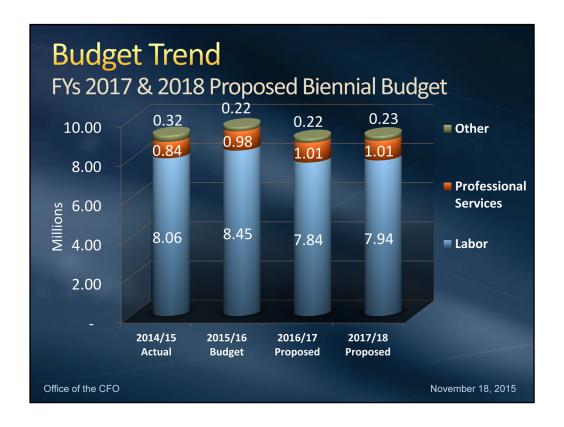

**Required** for GM review (in lieu of using slides 7 to 10).

**Required** for Board presentation (in lieu of using slides 7 to 10).

| Expense Type                            | 2015/16<br>Budget                                                                                                                                                                                                                                                                                                                                                                                                                                                                                                                                                                                                                                                                                                                                                                                                                                                                                                                                                                                                                                                                                                                                                                                                                                                                                                                                                                                                                                                                                                                                                                                                                                                                                                                                                                                                                                                                                                                                                                                                                                                                                                             | 2016/17<br>Proposed                   | Change           | 2017/18<br>Proposed | Change |
|-----------------------------------------|-------------------------------------------------------------------------------------------------------------------------------------------------------------------------------------------------------------------------------------------------------------------------------------------------------------------------------------------------------------------------------------------------------------------------------------------------------------------------------------------------------------------------------------------------------------------------------------------------------------------------------------------------------------------------------------------------------------------------------------------------------------------------------------------------------------------------------------------------------------------------------------------------------------------------------------------------------------------------------------------------------------------------------------------------------------------------------------------------------------------------------------------------------------------------------------------------------------------------------------------------------------------------------------------------------------------------------------------------------------------------------------------------------------------------------------------------------------------------------------------------------------------------------------------------------------------------------------------------------------------------------------------------------------------------------------------------------------------------------------------------------------------------------------------------------------------------------------------------------------------------------------------------------------------------------------------------------------------------------------------------------------------------------------------------------------------------------------------------------------------------------|---------------------------------------|------------------|---------------------|--------|
| Labor                                   | \$8.45                                                                                                                                                                                                                                                                                                                                                                                                                                                                                                                                                                                                                                                                                                                                                                                                                                                                                                                                                                                                                                                                                                                                                                                                                                                                                                                                                                                                                                                                                                                                                                                                                                                                                                                                                                                                                                                                                                                                                                                                                                                                                                                        | \$7.84                                | (\$0.62)         | \$7.94              | \$0.11 |
| Prof. Services                          | \$0.98                                                                                                                                                                                                                                                                                                                                                                                                                                                                                                                                                                                                                                                                                                                                                                                                                                                                                                                                                                                                                                                                                                                                                                                                                                                                                                                                                                                                                                                                                                                                                                                                                                                                                                                                                                                                                                                                                                                                                                                                                                                                                                                        | \$1.01                                | \$0.02           | \$1.01              |        |
| Other                                   | \$0.22                                                                                                                                                                                                                                                                                                                                                                                                                                                                                                                                                                                                                                                                                                                                                                                                                                                                                                                                                                                                                                                                                                                                                                                                                                                                                                                                                                                                                                                                                                                                                                                                                                                                                                                                                                                                                                                                                                                                                                                                                                                                                                                        | \$0.22                                |                  | \$0.23              | \$0.01 |
| Гotal                                   | \$9.65                                                                                                                                                                                                                                                                                                                                                                                                                                                                                                                                                                                                                                                                                                                                                                                                                                                                                                                                                                                                                                                                                                                                                                                                                                                                                                                                                                                                                                                                                                                                                                                                                                                                                                                                                                                                                                                                                                                                                                                                                                                                                                                        | \$9.06                                | (\$0.58)         | \$9.18              | \$0.12 |
| Staff FTE's                             | 46                                                                                                                                                                                                                                                                                                                                                                                                                                                                                                                                                                                                                                                                                                                                                                                                                                                                                                                                                                                                                                                                                                                                                                                                                                                                                                                                                                                                                                                                                                                                                                                                                                                                                                                                                                                                                                                                                                                                                                                                                                                                                                                            | 43                                    | 0                | 43                  | 0      |
| <ul><li>0.7% (</li><li>Busine</li></ul> | Proposed unfunded pool of the continuities of | oositions<br>se for 202<br>ity Progra | 15/16<br>m Manag |                     | tion   |