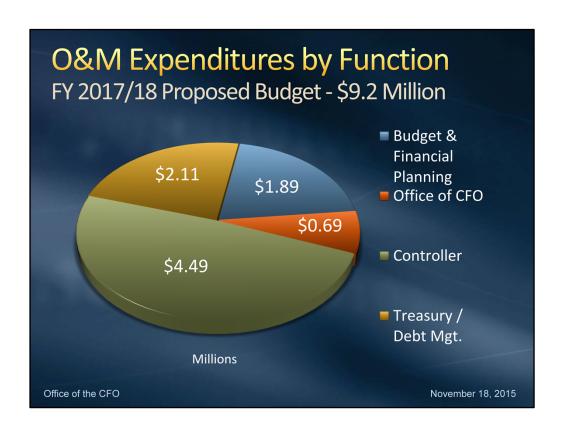

**Required** for GM review (in lieu of using slides 7 to 10).

**Required** for Board presentation (in lieu of using slides 7 to 10).

| Expense Type                            | 2015/16<br>Budget                                                                                                                                                                                                                                                                                                                                                                                                                                                                                                                                                                                                                                                                                                                                                                                                                                                                                                                                                                                                                                                                                                                                                                                                                                                                                                                                                                                                                                                                                                                                                                                                                                                                                                                                                                                                                                                                                                                                                                                                                                                                                                             | 2016/17<br>Proposed                   | Change           | 2017/18<br>Proposed | Change |
|-----------------------------------------|-------------------------------------------------------------------------------------------------------------------------------------------------------------------------------------------------------------------------------------------------------------------------------------------------------------------------------------------------------------------------------------------------------------------------------------------------------------------------------------------------------------------------------------------------------------------------------------------------------------------------------------------------------------------------------------------------------------------------------------------------------------------------------------------------------------------------------------------------------------------------------------------------------------------------------------------------------------------------------------------------------------------------------------------------------------------------------------------------------------------------------------------------------------------------------------------------------------------------------------------------------------------------------------------------------------------------------------------------------------------------------------------------------------------------------------------------------------------------------------------------------------------------------------------------------------------------------------------------------------------------------------------------------------------------------------------------------------------------------------------------------------------------------------------------------------------------------------------------------------------------------------------------------------------------------------------------------------------------------------------------------------------------------------------------------------------------------------------------------------------------------|---------------------------------------|------------------|---------------------|--------|
| Labor                                   | \$8.45                                                                                                                                                                                                                                                                                                                                                                                                                                                                                                                                                                                                                                                                                                                                                                                                                                                                                                                                                                                                                                                                                                                                                                                                                                                                                                                                                                                                                                                                                                                                                                                                                                                                                                                                                                                                                                                                                                                                                                                                                                                                                                                        | \$7.84                                | (\$0.62)         | \$7.94              | \$0.11 |
| Prof. Services                          | \$0.98                                                                                                                                                                                                                                                                                                                                                                                                                                                                                                                                                                                                                                                                                                                                                                                                                                                                                                                                                                                                                                                                                                                                                                                                                                                                                                                                                                                                                                                                                                                                                                                                                                                                                                                                                                                                                                                                                                                                                                                                                                                                                                                        | \$1.01                                | \$0.02           | \$1.01              |        |
| Other                                   | \$0.22                                                                                                                                                                                                                                                                                                                                                                                                                                                                                                                                                                                                                                                                                                                                                                                                                                                                                                                                                                                                                                                                                                                                                                                                                                                                                                                                                                                                                                                                                                                                                                                                                                                                                                                                                                                                                                                                                                                                                                                                                                                                                                                        | \$0.22                                |                  | \$0.23              | \$0.01 |
| Гotal                                   | \$9.65                                                                                                                                                                                                                                                                                                                                                                                                                                                                                                                                                                                                                                                                                                                                                                                                                                                                                                                                                                                                                                                                                                                                                                                                                                                                                                                                                                                                                                                                                                                                                                                                                                                                                                                                                                                                                                                                                                                                                                                                                                                                                                                        | \$9.06                                | (\$0.58)         | \$9.18              | \$0.12 |
| Staff FTE's                             | 46                                                                                                                                                                                                                                                                                                                                                                                                                                                                                                                                                                                                                                                                                                                                                                                                                                                                                                                                                                                                                                                                                                                                                                                                                                                                                                                                                                                                                                                                                                                                                                                                                                                                                                                                                                                                                                                                                                                                                                                                                                                                                                                            | 43                                    | 0                | 43                  | 0      |
| <ul><li>0.7% (</li><li>Busine</li></ul> | Proposed unfunded pool of the continuities of | oositions<br>se for 202<br>ity Progra | 15/16<br>m Manag |                     | tion   |