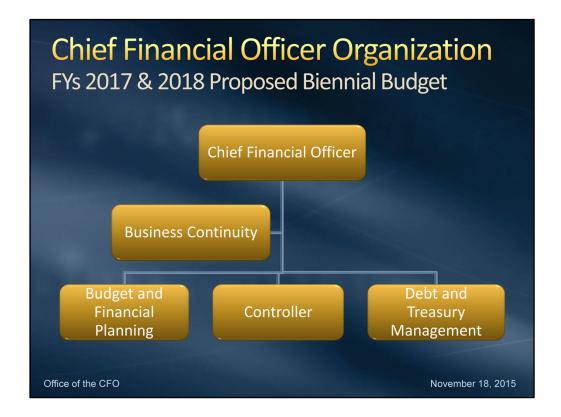

- 1. Your organization chart should not go below the Unit level.
- 2. You may include the manager's name in each box.
- 3. If you anticipate that your organization will change significantly between during the biennial period, please prepare two different org charts (i.e., a "before" and an "after" version) and discuss the differences.

This uses PowerPoint's "Smart Art" Organization Chart feature. If you click on the chart, a text box will pop up to the left where you can type in your information. It should make the formatting easier in most cases. And you can easily add, delete, and modify the structure with judicious use of the "Enter" and "Tab" keys.

**Required** for GM review, but you may substitute a more detailed org chart going down to the team level, if you wish.

This may permit you to present the impact of cost pressures on your group.

**Not Required** for GM review