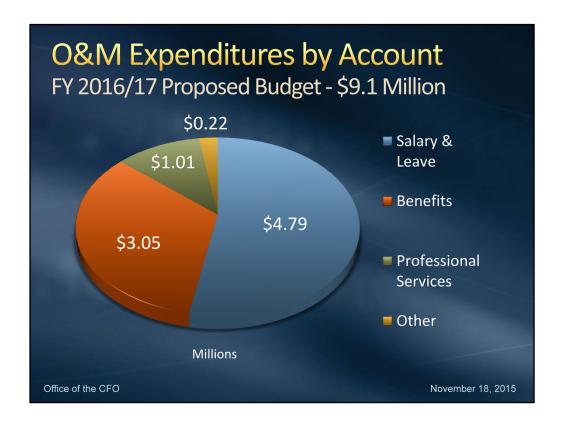

**Required** for GM review (in lieu of using slides 7 to 10).

**Required** for Board presentation (in lieu of using slides 7 to 10).

| Expense Type                            | 2015/16<br>Budget                                                                                                                                                                                                                                                                                                                                                                                                                                                                                                                                                                                                                                                                                                                                                                                                                                                                                                                                                                                                                                                                                                                                                                                                                                                                                                                                                                                                                                                                                                                                                                                                                                                                                                                                                                                                                                                                                                                                                                                                                                                                                                             | 2016/17<br>Proposed                   | Change           | 2017/18<br>Proposed | Change |
|-----------------------------------------|-------------------------------------------------------------------------------------------------------------------------------------------------------------------------------------------------------------------------------------------------------------------------------------------------------------------------------------------------------------------------------------------------------------------------------------------------------------------------------------------------------------------------------------------------------------------------------------------------------------------------------------------------------------------------------------------------------------------------------------------------------------------------------------------------------------------------------------------------------------------------------------------------------------------------------------------------------------------------------------------------------------------------------------------------------------------------------------------------------------------------------------------------------------------------------------------------------------------------------------------------------------------------------------------------------------------------------------------------------------------------------------------------------------------------------------------------------------------------------------------------------------------------------------------------------------------------------------------------------------------------------------------------------------------------------------------------------------------------------------------------------------------------------------------------------------------------------------------------------------------------------------------------------------------------------------------------------------------------------------------------------------------------------------------------------------------------------------------------------------------------------|---------------------------------------|------------------|---------------------|--------|
| Labor                                   | \$8.45                                                                                                                                                                                                                                                                                                                                                                                                                                                                                                                                                                                                                                                                                                                                                                                                                                                                                                                                                                                                                                                                                                                                                                                                                                                                                                                                                                                                                                                                                                                                                                                                                                                                                                                                                                                                                                                                                                                                                                                                                                                                                                                        | \$7.84                                | (\$0.62)         | \$7.94              | \$0.11 |
| Prof. Services                          | \$0.98                                                                                                                                                                                                                                                                                                                                                                                                                                                                                                                                                                                                                                                                                                                                                                                                                                                                                                                                                                                                                                                                                                                                                                                                                                                                                                                                                                                                                                                                                                                                                                                                                                                                                                                                                                                                                                                                                                                                                                                                                                                                                                                        | \$1.01                                | \$0.02           | \$1.01              |        |
| Other                                   | \$0.22                                                                                                                                                                                                                                                                                                                                                                                                                                                                                                                                                                                                                                                                                                                                                                                                                                                                                                                                                                                                                                                                                                                                                                                                                                                                                                                                                                                                                                                                                                                                                                                                                                                                                                                                                                                                                                                                                                                                                                                                                                                                                                                        | \$0.22                                |                  | \$0.23              | \$0.01 |
| Гotal                                   | \$9.65                                                                                                                                                                                                                                                                                                                                                                                                                                                                                                                                                                                                                                                                                                                                                                                                                                                                                                                                                                                                                                                                                                                                                                                                                                                                                                                                                                                                                                                                                                                                                                                                                                                                                                                                                                                                                                                                                                                                                                                                                                                                                                                        | \$9.06                                | (\$0.58)         | \$9.18              | \$0.12 |
| Staff FTE's                             | 46                                                                                                                                                                                                                                                                                                                                                                                                                                                                                                                                                                                                                                                                                                                                                                                                                                                                                                                                                                                                                                                                                                                                                                                                                                                                                                                                                                                                                                                                                                                                                                                                                                                                                                                                                                                                                                                                                                                                                                                                                                                                                                                            | 43                                    | 0                | 43                  | 0      |
| <ul><li>0.7% (</li><li>Busine</li></ul> | Proposed unfunded pool of the continuities of | oositions<br>se for 202<br>ity Progra | 15/16<br>m Manag |                     | tion   |