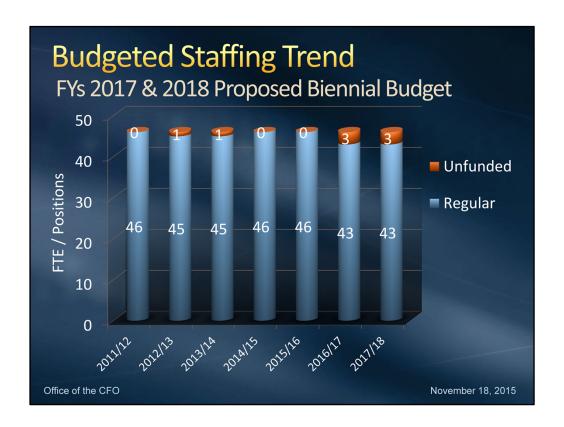

**Required** for GM review (in lieu of using slides 7 to 10).

**Required** for Board presentation (in lieu of using slides 7 to 10).

| Expense Type                            | 2015/16<br>Budget                                                                                                                                                                                                                                                                                                                                                                                                                                                                                                                                                                                                                                                                                                                                                                                                                                                                                                                                                                                                                                                                                                                                                                                                                                                                                                                                                                                                                                                                                                                                                                                                                                                                                                                                                                                                                                                                                                                                                                                                                                                                                                             | 2016/17<br>Proposed                   | Change           | 2017/18<br>Proposed | Change |
|-----------------------------------------|-------------------------------------------------------------------------------------------------------------------------------------------------------------------------------------------------------------------------------------------------------------------------------------------------------------------------------------------------------------------------------------------------------------------------------------------------------------------------------------------------------------------------------------------------------------------------------------------------------------------------------------------------------------------------------------------------------------------------------------------------------------------------------------------------------------------------------------------------------------------------------------------------------------------------------------------------------------------------------------------------------------------------------------------------------------------------------------------------------------------------------------------------------------------------------------------------------------------------------------------------------------------------------------------------------------------------------------------------------------------------------------------------------------------------------------------------------------------------------------------------------------------------------------------------------------------------------------------------------------------------------------------------------------------------------------------------------------------------------------------------------------------------------------------------------------------------------------------------------------------------------------------------------------------------------------------------------------------------------------------------------------------------------------------------------------------------------------------------------------------------------|---------------------------------------|------------------|---------------------|--------|
| Labor                                   | \$8.45                                                                                                                                                                                                                                                                                                                                                                                                                                                                                                                                                                                                                                                                                                                                                                                                                                                                                                                                                                                                                                                                                                                                                                                                                                                                                                                                                                                                                                                                                                                                                                                                                                                                                                                                                                                                                                                                                                                                                                                                                                                                                                                        | \$7.84                                | (\$0.62)         | \$7.94              | \$0.11 |
| Prof. Services                          | \$0.98                                                                                                                                                                                                                                                                                                                                                                                                                                                                                                                                                                                                                                                                                                                                                                                                                                                                                                                                                                                                                                                                                                                                                                                                                                                                                                                                                                                                                                                                                                                                                                                                                                                                                                                                                                                                                                                                                                                                                                                                                                                                                                                        | \$1.01                                | \$0.02           | \$1.01              |        |
| Other                                   | \$0.22                                                                                                                                                                                                                                                                                                                                                                                                                                                                                                                                                                                                                                                                                                                                                                                                                                                                                                                                                                                                                                                                                                                                                                                                                                                                                                                                                                                                                                                                                                                                                                                                                                                                                                                                                                                                                                                                                                                                                                                                                                                                                                                        | \$0.22                                |                  | \$0.23              | \$0.01 |
| Гotal                                   | \$9.65                                                                                                                                                                                                                                                                                                                                                                                                                                                                                                                                                                                                                                                                                                                                                                                                                                                                                                                                                                                                                                                                                                                                                                                                                                                                                                                                                                                                                                                                                                                                                                                                                                                                                                                                                                                                                                                                                                                                                                                                                                                                                                                        | \$9.06                                | (\$0.58)         | \$9.18              | \$0.12 |
| Staff FTE's                             | 46                                                                                                                                                                                                                                                                                                                                                                                                                                                                                                                                                                                                                                                                                                                                                                                                                                                                                                                                                                                                                                                                                                                                                                                                                                                                                                                                                                                                                                                                                                                                                                                                                                                                                                                                                                                                                                                                                                                                                                                                                                                                                                                            | 43                                    | 0                | 43                  | 0      |
| <ul><li>0.7% (</li><li>Busine</li></ul> | Proposed unfunded pool of the continuities of | oositions<br>se for 202<br>ity Progra | 15/16<br>m Manag |                     | tion   |

3 defunded positions: Hal Soper's previous position, Joann Gonzales, Keith Norris