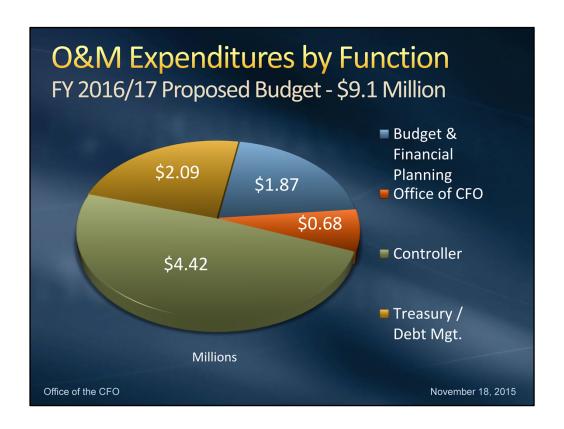

resentation.



- 1. Your organization chart should not go below the Unit level.
- 2. You may include the manager's name in each box.
- 3. If you anticipate that your organization will change significantly between during the biennial period, please prepare two different org charts (i.e., a "before" and an "after" version) and discuss the differences.

This uses PowerPoint's "Smart Art" Organization Chart feature. If you click on the chart, a text box will pop up to the left where you can type in your information. It should make the formatting easier in most cases. And you can easily add, delete, and modify the structure with judicious use of the "Enter" and "Tab" keys.

**Required** for GM review, but you may substitute a more detailed org chart going down to the team level, if you wish.





This may permit you to present the impact of cost pressures on your group.

**Not Required** for GM review

**Not Required** for Board presentation.





This may permit you to present the impact of cost pressures on your group.

**Not Required** for GM review

**Not Required** for Board presentation.



This permits you to explain cost issues and challenges your group has faced in a narrative while showing a picture.

**Required** for GM review (in lieu of using slides 7 to 10).

**Required** for Board presentation (in lieu of using slides 7 to 10).



| Expense Type                            | 2015/16<br>Budget