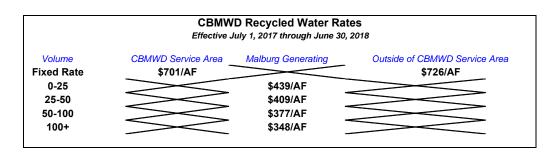

## Central Basin Municipal Water District

| Rates Effective July 1 to Decemb | er 31, 2017                                                                                                                                                                                                                                            |                   |                                                    |  |  |  |
|----------------------------------|--------------------------------------------------------------------------------------------------------------------------------------------------------------------------------------------------------------------------------------------------------|-------------------|----------------------------------------------------|--|--|--|
| Metropolitan Water District      | Central Basin                                                                                                                                                                                                                                          | I                 |                                                    |  |  |  |
| metropolitari water bistrict     | Gentral Basin                                                                                                                                                                                                                                          |                   |                                                    |  |  |  |
| Commodity Rate                   | Administrative Surcharge                                                                                                                                                                                                                               |                   | Grand Tota                                         |  |  |  |
| 1                                |                                                                                                                                                                                                                                                        | \$113/AF          | \$1,092/AF                                         |  |  |  |
| *                                | ,                                                                                                                                                                                                                                                      |                   |                                                    |  |  |  |
| ,                                | *                                                                                                                                                                                                                                                      | •                 | \$736/AF                                           |  |  |  |
| φοσο/Αι                          | ΨιοιΑι                                                                                                                                                                                                                                                 | Ψ10/Αι            | ψ130/AI                                            |  |  |  |
| Rates Effective January 1 to Jun | e 30, 2018                                                                                                                                                                                                                                             |                   |                                                    |  |  |  |
| Metropolitan Water District      | Central Basin                                                                                                                                                                                                                                          |                   |                                                    |  |  |  |
| ·                                |                                                                                                                                                                                                                                                        | CBWD              |                                                    |  |  |  |
| Commodity Rate                   | Administrative Surcharge                                                                                                                                                                                                                               | Total<br>\$113/AF | Grand Total<br>\$1,128/AF                          |  |  |  |
| \$1,015/AF                       | \$113/AF                                                                                                                                                                                                                                               |                   |                                                    |  |  |  |
| \$695/AF                         | \$113/AF                                                                                                                                                                                                                                               | \$113/AF          | \$808/AF                                           |  |  |  |
| \$695/AF                         | \$70/AF                                                                                                                                                                                                                                                | \$70/AF           | \$765/AF                                           |  |  |  |
| •                                | •                                                                                                                                                                                                                                                      |                   |                                                    |  |  |  |
|                                  |                                                                                                                                                                                                                                                        |                   |                                                    |  |  |  |
|                                  | <u> January 1 - June 30, 2018</u>                                                                                                                                                                                                                      |                   |                                                    |  |  |  |
| •                                |                                                                                                                                                                                                                                                        |                   | ·                                                  |  |  |  |
| •                                | •                                                                                                                                                                                                                                                      |                   |                                                    |  |  |  |
| •                                | •                                                                                                                                                                                                                                                      |                   |                                                    |  |  |  |
| • -                              | ***                                                                                                                                                                                                                                                    |                   |                                                    |  |  |  |
| •                                | •                                                                                                                                                                                                                                                      |                   |                                                    |  |  |  |
|                                  |                                                                                                                                                                                                                                                        |                   |                                                    |  |  |  |
| φ313                             | \$1,013                                                                                                                                                                                                                                                |                   |                                                    |  |  |  |
| \$1,073                          | \$1,101                                                                                                                                                                                                                                                |                   |                                                    |  |  |  |
|                                  | Metropolitan Water District  Commodity Rate \$979/AF \$666/AF \$666/AF  Rates Effective January 1 to Jun  Metropolitan Water District  Commodity Rate \$1,015/AF \$695/AF \$695/AF \$695/AF  S095/AF  S095/AF  S201 \$295 \$289 \$52 \$313 \$124 \$979 | Commodity Rate    | Metropolitan Water District   Central Basin   CBWD |  |  |  |