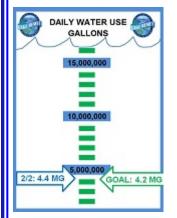

Lake Hemet Municipal Water District - Rates



### **My Account**

Pay Bills Add an Account Account Settings

### **Related Information**

Adobe Acrobat files (.pdf) require the following FREE download from Adobe's website. Adobe Reader



Hemet-San Jacinto Watermaster

## Rates

P

### **EFFECTIVE APRIL 1, 2015**

Conservation, pass-through, and inflationary increases included in Prop. 218 authorization but require additional Board approval before implemented.

### A. Usage Rates:

| 3       | TIER |                 | COMMODITY<br>CHARGE | IMPORTED<br>SURCHARGE | CAPITAL<br>SURCHARGE | TOTAL  |
|---------|------|-----------------|---------------------|-----------------------|----------------------|--------|
| POTABLE | No.  | CCF             | \$/CCF              | \$/CCF                | \$/CCF               | \$/CCF |
|         | 1    | 0 ≤ 7           | \$1.902             | \$0.292               | \$0.096              | \$2.29 |
|         | 2    | 7.01 ≤ 13       | \$1.945             | \$0.325               | \$0.100