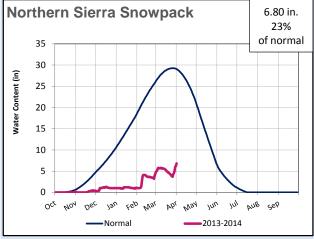

#### **Northern California**

- ➤ Over 5.5 inches reported for the 8 Station with the most recent storm activity
- ➤ Statewide snowpack now up to 32% of normal
- ➤ A weak system forecasted for Thursday into Friday