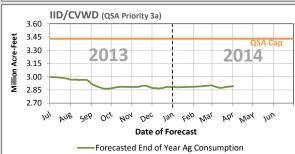

eds, and all other visual representations on this report are not drawn to scale.

http://www.mwdh2o.com/mwdh2o/pages/yourwater/supply/res\_storage/res\_storage.pdf

This report is best printed double sided on legal size paper (8.5" x 14") and folded in quarters



## **State Water Project Resources**

As of: 04/01/2014











# Other SWP Contract Supplies for 2014 (AF)

| Article 14(b) (Rescheduled)         | 0       |
|-------------------------------------|---------|
| Transfer Supplies                   | TBD     |
| Article 56 (Prior Cal. Years(s) CO) | 223,000 |
| Pool A/B (Purchased)                | TBD     |
| Multi Year Market Pool              | 0       |

TBD - To Be Determined

## **Colorado River Resources**

As of: 04/01/2014





### **Colorado River Ag Use Forecast**





## Lake Mead Outlook Likelihood of Shortage/Surplus

|  |          | 2014 | 2015 | 2016 | 2017 | 2018 |
|--|----------|------|------|------|------|------|
|  | Shortage | 0%   | 0%   | 44%  | 54%  | 54%  |
|  | Surplus  | 0%   | 0%   | 4%   | 7%   | 12%  |

Based on results from the January 2014 Colorado River Simulation System model run