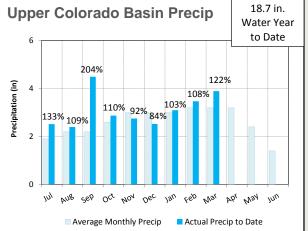

#### **Colorado River Basin**

- ➤ Snowpack remains above average at 111%
- More snow and rain today and into Thursday