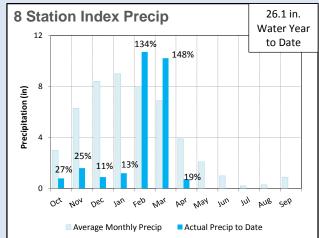

#### **Northern California**

- ➤ Over 5.5 inches reported for the 8 Station with the most recent storm activity
- ➤ Statewide snowpack now up to 32% of normal
- ➤ A weak system forecasted for Thursday into Friday