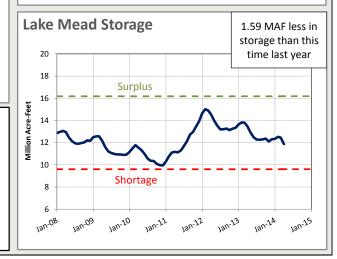

## Lake Mead Outlook Likelihood of Shortage/Surplus

|  |          | 2014 | 2015 | 2016 | 2017 | 2018 |
|--|----------|------|------|------|------|------|
|  | Shortage | 0%   | 0%   | 44%  | 54%  | 54%  |
|  | Surplus  | 0%   | 0%   | 4%   | 7%   | 12%  |

Based on results from the January 2014 Colorado River Simulation System model run