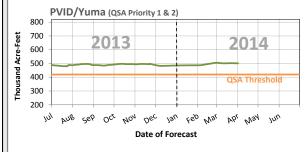

sheds, and all other visual representations on this report are not drawn to scale.

http://www.mwdh2o.com/mwdh2o/pages/yourwater/supply/res\_storage/res\_storage.pdf

This report is best printed double sided on legal size paper (8.5" x 14") and folded in quarters



## **State Water Project Resources**

As of: 04/01/2014











# Other SWP Contract Supplies for 2014 (AF)

| Article 14(b) (Rescheduled)         | 0       |
|-------------------------------------|---------|
| Transfer Supplies                   | TBD     |
| Article 56 (Prior Cal. Years(s) CO) | 223,000 |
| Pool A/B (Purchased)                | TBD     |
| Multi Year Market Pool              | 0       |

TBD - To Be Determined

## **Colorado River Resources**

As of: 04/01/2014





### **Colorado River Ag Use Forecast**





## Lake Mead Outlook Likelihood of Shortage/Surplus

|  |          | 2014 | 2015 | 2016 | 2017 | 2018 |
|--|----------|------|------|------|------|------|
|  | Shortage | 0%   | 0%   | 44%  | 54%  | 54%  |
|  | Surplus  | 0%   | 0%   | 4%   | 7%   | 12%  |

Based on results from the January 2014 Colorado River Simulation System model run