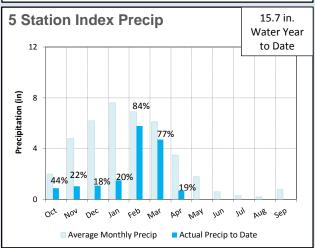

#### **Northern California**

- ➤ Over 5.5 inches reported for the 8 Station with the most recent storm activity
- ➤ Statewide snowpack now up to 32% of normal
- ➤ A weak system forecasted for Thursday into Friday