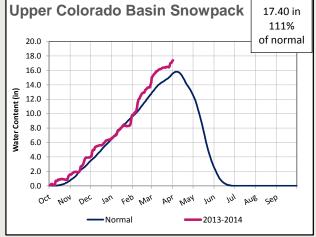

#### **Colorado River Basin**

- ➤ Snowpack remains above average at 111%
- More snow and rain today and into Thursday