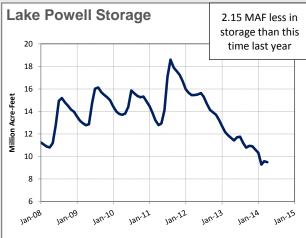

Contract Supplies for 2014 (AF)

| Article 14(b) (Rescheduled)         | 0       |
|-------------------------------------|---------|
| Transfer Supplies                   | TBD     |
| Article 56 (Prior Cal. Years(s) CO) | 223,000 |
| Pool A/B (Purchased)                | TBD     |
| Multi Year Market Pool              | 0       |

TBD - To Be Determined

## **Colorado River Resources**

As of: 04/01/2014





### **Colorado River Ag Use Forecast**





## Lake Mead Outlook Likelihood of Shortage/Surplus

|  |          | 2014 | 2015 | 2016 | 2017 | 2018 |
|--|----------|------|------|------|------|------|
|  | Shortage | 0%   | 0%   | 44%  | 54%  | 54%  |
|  | Surplus  | 0%   | 0%   | 4%   | 7%   | 12%  |

Based on results from the January 2014 Colorado River Simulation System model run