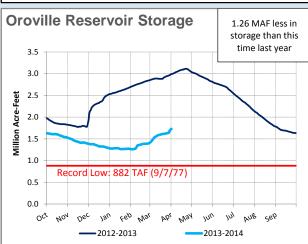

Reservoirs, lakes, aqueducts, maps, watersheds, and all other visual representations on this report are not drawn to scale.

http://www.mwdh2o.com/mwdh2o/pages/yourwater/supply/res\_storage/res\_storage.pdf