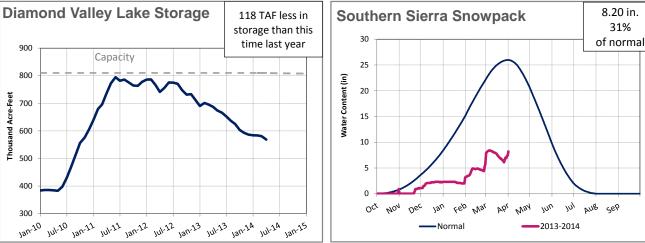

Reservoirs, lakes, aqueducts, maps, watersheds, and all other visual representations on this report are not drawn to scale.

http://www.mwdh2o.com/mwdh2o/pages/yourwater/supply/res\_storage/res\_storage.pdf