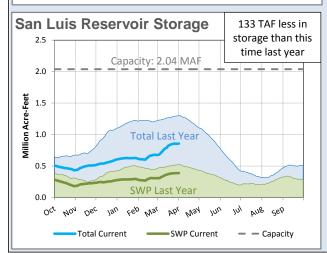

storm activity
- ➤ Statewide snowpack now up to 32% of normal
- ➤ A weak system forecasted for Thursday into Friday







This report contains information from various federal, state, and local agencies. Metropolitan cannot guarantee the accuracy or completeness of this information. Readers should refer to the relevant state, federal, and local agencies for additional or for the most up to date water supply information.

Reservoirs, lakes, aqueducts, maps, watersheds, and all other visual representations on this report are not drawn to scale.

http://www.mwdh2o.com/mwdh2o/pages/yourwater/supply/res\_storage/res\_storage.pdf

This report is best printed double sided on legal size paper (8.5" x 14") and folded in quarters



## **State Water Project Resources**

As of: 04/01/2014











# Other SWP Contract Supplies for 2014 (AF)

| Article 14(b) (Rescheduled)         | 0       |
|-------------------------------------|---------|
| Transfer Supplies                   | TBD     |
| Article 56 (Prior Cal. Years(s) CO) | 223,000 |
| Pool A/B (Purchased)                | TBD     |
| Multi Year Market Pool              | 0       |

TBD - To Be Determined

## **Colorado River Resources**

As of: 04/01/2014





### **Colorado River Ag Use Forecast**





## Lake Mead Outlook Likelihood of Shortage/Surplus

|  |          | 2014 | 2015 | 2016 | 2017 | 2018 |
|--|----------|------|------|------|------|------|
|  | Shortage | 0%   | 0%   | 44%  | 54%  | 54%  |
|  | Surplus  | 0%   | 0%   | 4%   | 7%   | 12%  |

Based on results from the January 2014 Colorado River Simulation Syste